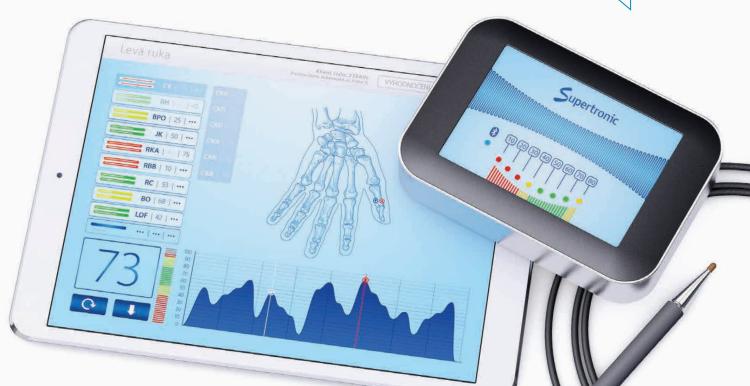

## Supertronic Diagnostics

One of the definitions of health is the balance of energy in the body. Any deviation could, over time, cause health problems that we are initially entirely unaware of. When a disease is latent, however, it can reliably be identified by a device that works on the principle of EAV (Electroacupuncture according to Voll). Energy's consultants use Supertronic to measure energy in the body. This is an electronic device which, by measuring the electrical resistance of the skin at precisely defined acupuncture points, detects the current energy state of an organ meridian, or of the organ or its tissue directly. In layman's terms, it examines how autonomous centres in the brain and the spinal cord control the various organs and their tissues. In addition, it can test the suitability of bioinformatics for a particular person.

By measuring points on the hands and feet and then analysing their values, it can quite accurately determine the source of any problems. It is possible to determine the type of stress, which enzymatic systems are not working at 100%, or whether there is a malabsorption disorder in the small intestine, and detect infectious conditions. This is not a medical diagnosis. Instead, it ascertains how the various systems are functioning. After this analysis, a specific product or a combination of products to help restore organ function – to regenerate it – can then be tested directly. Energy diagnostics is a non-invasive method allowing for the early detection of functional problems in an organ. It is most significant in health prevention; here, regeneration is most effective and the cause of organ dysfunction can be reliably remedied. If a healthy person has themselves measured at least once every six months, they need not be worried about dangerous chronic illnesses. The device identifies dysfunction before any symptoms are manifested. The subsequent regenerative action of the tested product prevents further development of the disorder and returns the functioning of

the organ to normal values. If a client who has already been measured shows certain symptoms, Supertronic can target regeneration directly to the origin of the disease and the body returns to normal much faster. Even in cases of severe and often untreatable disorders, at least partial remediation occurs during six to nine months of targeted regeneration. How long regeneration takes depends on the depth and length of the disorder. With young people or disorders that have recently appeared, the situation may be rectified within three weeks. Regeneration can usually be combined with conventional treatment because the principle of regenerative action is completely different from the effects of conventional drugs. The Supertronic measurement method is designed to detect functional problems, which differ from medical diagnostics, where organic disorders and anatomical changes are detected. Therefore, medical diagnostics should not be confused with energy diagnostics, which complements conventional medical diagnostics well and is a beneficial alternative form of health