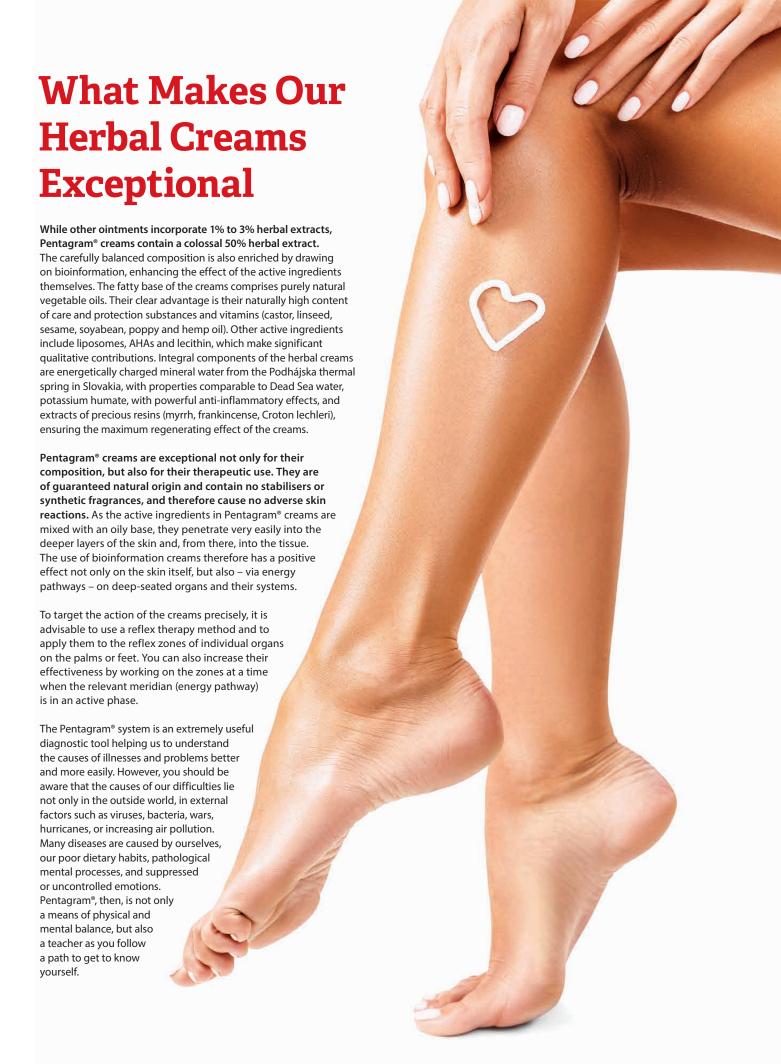

### PENTAGRAM® – UNIQUELY COMPOSED HERBAL

CONCENTRATES AND CREAMS
The cornerstone of Energy's product
range comprises five natural herbal
concentrates forming a coherent system
called Regeneration in Pentagram®.
It is based on the principle of
bioinformation therapy and on a holistic
approach to a person who takes into
account that the body and mind are
interconnected and focuses on the whole
personality (from a mental, emotional,

This system of products covers, via its effects, all twelve basic energy pathways - meridians, through which it acts on the detoxification and regeneration of the whole organism. The products can be used sequentially in the indicated order as an overall detoxification course for the preventive enhancement of health, thus activating the whole body's energy system, or in a targeted, individual way, depending on the nature of a particular health problem. For the exact ordering and for targeted use, it is advisable to consult the experts at Energy Clubs, where you can also test the optimal product using the Supertronic EAV. Besides the five herbal concentrates intended for internal use, the Regeneration in Pentagram® system is complemented by five bioinformation creams, which also correspond to the energies of the five elements in traditional Chinese medicine: Droserin – Metal, Protectin – Wood, Artrin – Water, Cytovital – Earth, Ruticelit – Fire. The creams can be used either in combination with the herbal concentrates or separately, when they are applied locally to the sites of the relevant energy pathways or over the locations of the organs that affect these pathways.

More detailed information about

More detailed information about these products can be found in the "Regeneration in Pentagram®" brochure.

The herbal concentrates and creams can be used either on their own or in combination with other Energy products, depending on the specific problem. Combining the internal use of a concentrate with the external use of a cream opens up other possibilities of regeneration, whether preventive or therapeutic. The image of the

#### PENTAGRAM® ROSE

Pentagram® Rose (top right) provides basic information about which products apply to which organs: