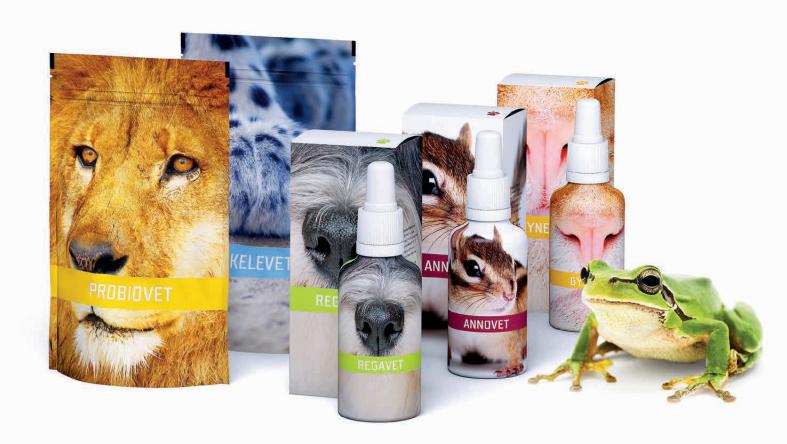

In addition to regeneration products intended for humans, you can also offer the best of regeneration to your animal friends. Animals are the focus of the Energyvet product line, which draws on proven human products and is adapted to the much more sensitive organism of animals. Regeneration neatly complements conventional treatment and expands the opportunities available to both veterinarians and breeders when remedying health conditions and diseases that are untreatable or very difficult to treat.

#### **OTHER PRODUCTS**

Apart from the main products, there are also auxiliary products, for which the indications are much easier. Like the herbal concentrates, they are purely natural in origin, with a broad range of use in the animal's organism. Cytovet removes the toxic burden, acidity in the body and undesirable products of inflammation. Imunovet helps with healing and acts as a natural and harmless antibiotic. Skelevet has the effect of supplementing bone minerals and native collagen. Fytovet contains minerals and trace elements in the

most usable colloidal form. Omegavet is a source of fat-soluble vitamins along with omega-unsaturated fatty acids. **Probiovet** is a probiotic suitable for feeding with granules and feedstuffs containing chemical preservatives, which have a negative effect on healthy digestion. Annovet is prized for its ability to destroy cancer cells, certain parasites, and antibiotic-resistant bacteria. Two products are intended for external use: Audivet, for the surface treatment of inflammations, and the soothing Epivet shampoo, which acts against external parasites. Details, including indications for each individual product, can be found in the product overview, in product leaflets, and online at www.energyvet.com.