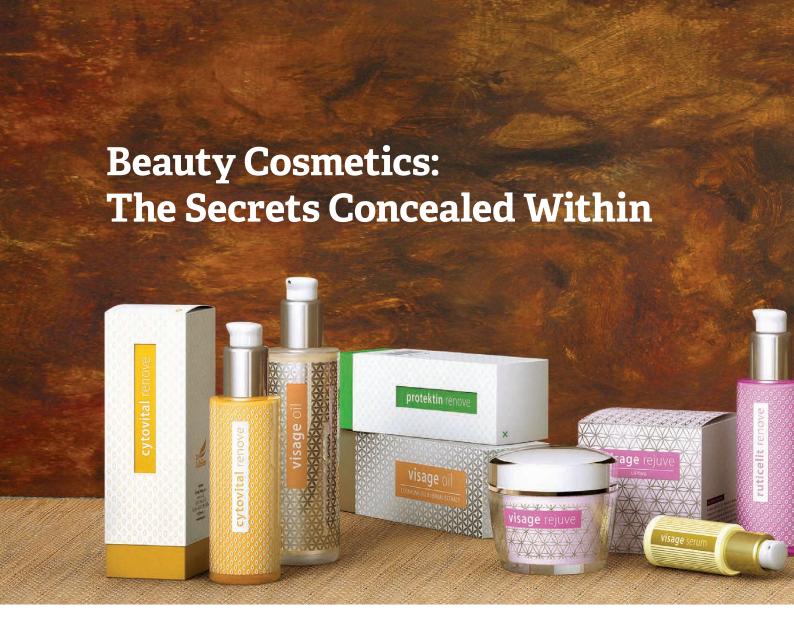

#### RENOVE CREAMS: FIVE ELEMENTS, MEDICINAL HERBS, PRECIOUS OILS AND ESSENCES

A true secret is concealed not only in every product in the Renove care creams series, but, first and foremost, within each of us. As outer beauty reflects the state of our inner body and mind, we care not only for the skin, but also for the harmony of the organism as a whole. If you crave perfect skin, you must first understand your body!

Pentagram® care creams offer a unique opportunity not only to take care of your skin, so that it is healthy and beautiful and so that you feel good, but also for you to connect with yourself. With these creams, you can tune in to yourself, work with intuition, discover your essence and help yourself. It's an experience you're not used to expecting from skincare cosmetics!

#### Basic principle

What makes Renove skin creams exceptional straight away is their underlying basic philosophy of traditional Chinese medicine - a pentagram of five elements inspiring their composition and action, mirroring Pentagram® Energy herbal concentrates and body therapy creams. The effect of the five Renove products - Artrin, Droserin, Ruticelit, **Protektin** and **Cytovital** – targets not only a particular skin type, but also organ group, mood, and internal imbalances of the organism. The individual creams combine with and complement each other to provide balance and, together, form a coherent system.

#### THE ICING ON THE CAKE

The Pentagram® of Renove natural creams are complemented by cosmetic skincare products of the utmost quality: Visage Serum with enzymatic protein complex, Visage Oil with natural oils, essences and herbs, and Visage Water, containing Damask rose hydrolate. Almond oil and argan oil, the most valuable and precious of pure natural oils, are the absolute cream of the crop. There is no better way of taking care of your skin!