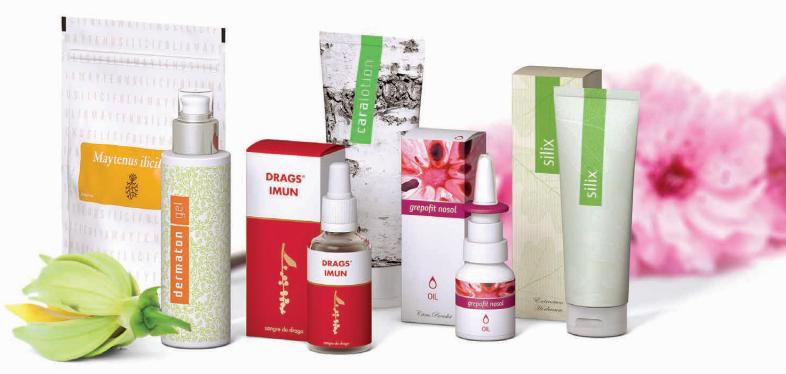

#### **DEFENCE AGAINST INFECTION**

Defence is a favourite word among doctors and the general public alike. Everyone is interested in how to protect and defend themselves effectively against bacteria, viruses and fungi. As we are living in times when certain drugs are losing their efficacy, natural substances that work effectively and do not burden the body are coming to the fore. The Grepofit range, in the form of capsules, drops, sprays and nasal wash, fits the bill perfectly. These products contain grapefruit or grapefruitseed extract and other ingredients with natural anti-infective effects. Drags Imun is a crude resin obtained from the South American Croton lechleri, a plant that grows in the Amazon region and has been integral to the folk healing practises of the indigenous peoples here for centuries. This product is prized primarily for its antiviral, antibacterial and antioxidant effects. It is complemented well by Drags Imun soap.

#### **TOOTHPASTES**

The toothpastes **Diamond**, **Silix** and **Balsamio** rely on Tertiary thermal water, a herbal extract complex and Croton lechleri, which creates completely natural foaming. These toothpastes provide not only basic cleaning, but also have a microbial effect and, via the reflex zones on the tongue, affect the body's associated energy pathways. Thanks to the natural essential oils, they leave a very pleasant feeling in the mouth, which benefits from their long-lasting protection.