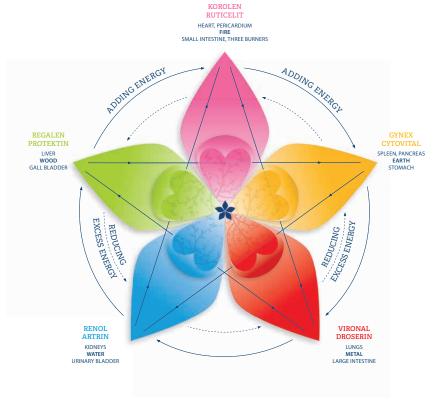

to the energy of the five essential natural elements, the synergy of which is, according to traditional Chinese medicine, the key to health: Vironal – Metal, Regalen – Wood, Renol – Water, Gynex – Earth, Korolen – Fire.

#### PENTAGRAM® ROSE

Pentagram® Rose (top right) provides basic information about which products apply to which organs:

#### **VIRONAL – DROSERIN**

They primarily affect the meridian of the lung, colon, small intestine, and spleen. Both products can be used preventively, but also for acute viral and bacterial infections, such as influenza, angina, upper respiratory tract inflammation, and high temperature, to induce sweating, and to improve the immune and lymphatic systems. Vironal may also be taken during antibiotic treatment. Droserin helps in response to the first symptoms of flu.

#### **REGALEN – PROTEKTIN**

They affect the meridian of the liver, gallbladder, stomach, and spleen, and the governing vessel. They are particularly suitable for digestive problems and for the detoxification and regeneration of

#### **RENOL - ARTRIN**

They are proven to help with disorders on the meridian of the kidneys and bladder in particular. They successfully assist in regenerating this area. Both products are used for degenerative joint diseases, the swelling of the limbs and around the eyes. Renol is also used to increase immunity. Artrin is an ideal cream for the treatment of the musculoskeletal system.

#### **GYNEX - CYTOVITAL**

In particular, they influence the conception meridian and the triple warmer meridian. They accelerate the overall regeneration of the female and male organisms and are distinguished by their anti-inflammatory effects. In addition to the beneficial effects

#### **KOROLEN - RUTICELIT**

Both products address problems on the heart meridian, governing vessel and triple warmer meridian. Korolen is suitable for the prevention of cardiovascular diseases, counteracts elevated cholesterol, stress, and fatigue syndrome, and improves blood quality. In addition, it promotes the activity of the central nervous system, and helps with insomnia, senility and most mental disorders. The effects of Ruticelit (among other things) strengthen the vascular wall.